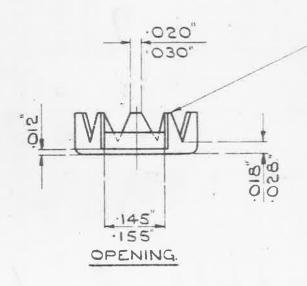

SHEET Nº | Nº OF SHEETS |

SPACED, COMMENCING EACH SIDE OF OPENING WITH HALF SERRATION

MATERIAL SOFT BRASS SHEET, 30 SWG

TO B.S. SPECE 265. (LATEST ISSUE)

FINISH:- ELECTRO - TINNED, THICKNESS NOT LESS THAN 0-0002, OR NICKEL PLATED

GLM. Plant

RO 25 1-43

OBSOLESCENT - NOT TO BE USED IN NEW DESIGN WORK. SEE S.D.M. 256

MINISTRY OF AIRCRAFT. PRODUCTION. AGS.Nº1745.

SHEETNO I NOOF SHEETS I

SPACED, COMMENCING EACH SIDE OF OPENING WITH HALF SERRATION

MATERIAL: SOFT BRASS SHEET, 30 S.W.G.

TO B.S. SPEC 265. (LATEST ISSUE)

FINISH:- ELECTRO - TINNED, THICKNESS NOT LESS THAN 0.0002, OR NICKEL PLATED,

REF: Nº 11A/471

SCALE: 4/1.

ISSUED BY THE ROYAL AIRCRAFT ESTABLISHMENT.