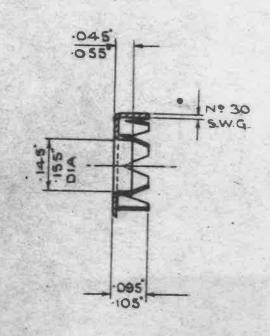

SHEET Nº | Nº OF SHEETS |

SPACED, COMMENCING EACH SIDE OF OPENING WITH HALF SERRATION

MATERIAL SOFT BRASS SHEET, 30 SWG

TO B.S. SPECE 265. (LATEST ISSUE)

FINISH:- ELECTRO - TINNED, THICKNESS NOT LESS THAN 0-0002, OR NICKEL PLATED

GLM. Plant

RO 25 1-43

OBSOLESCENT - NOT TO BE USED IN NEW DESIGN WORK. SEE S.D.M. 256

MINISTRY OF AIRCRAFT. PRODUCTION. AGS.Nº1745.

SHEETNO I NOOF SHEETS I

SPACED, COMMENCING EACH SIDE OF OPENING WITH HALF SERRATION

MATERIAL: SOFT BRASS SHEET, 30 S.W.G.

TO B.S. SPEC 265. (LATEST ISSUE)

FINISH:- ELECTRO - TINNED, THICKNESS NOT LESS THAN 0.0002, OR NICKEL PLATED,

REF: Nº 11A/471

SCALE: 4/1.

ISSUED BY THE ROYAL AIRCRAFT ESTABLISHMENT.