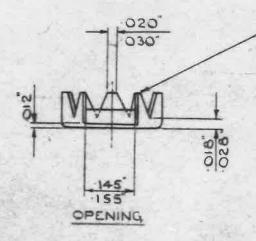

SHEET Nº | Nº OF SHEETS |

SPACED, COMMENCING EACH SIDE OF OPENING WITH HALF SERRATION

MATERIAL SOFT BRASS SHEET, 30 SWG

TO B.S. SPECE 265. (LATEST ISSUE)

FINISH:- ELECTRO - TINNED, THICKNESS NOT LESS THAN 0-0002, OR NICKEL PLATED

GLM. Plant

RO 25 1-43

OBSOLESCENT - NOT TO BE USED IN NEW DESIGN WORK. SEE S.D.M. 256

MINISTRY OF AIRCRAFT. PRODUCTION. AGS.Nº1745.

SHEETNO I NOOF SHEETS I

SPACED, COMMENCING EACH SIDE OF OPENING WITH HALF SERRATION

MATERIAL: SOFT BRASS SHEET, 30 S.W.G.

TO B.S. SPEC 265. (LATEST ISSUE)

FINISH:- ELECTRO - TINNED, THICKNESS NOT LESS THAN 0.0002, OR NICKEL PLATED,

REF: Nº 11A/471

SCALE: 4/1.

ISSUED BY THE ROYAL AIRCRAFT ESTABLISHMENT.