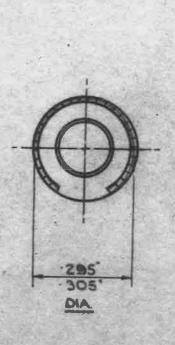

MATERIAL: SOFT BRASS SHEET, 30 S.W.G.

TO B.S. SPEC 265. (LATEST ISSUE)

FINISH:- ELECTRO - TINNED, THICKNESS NOT LESS THAN 0.0002, OR NICKEL PLATED,

REF: Nº 11A/471

SCALE: 4/1.

ISSUED BY THE ROYAL AIRCRAFT ESTABLISHMENT.