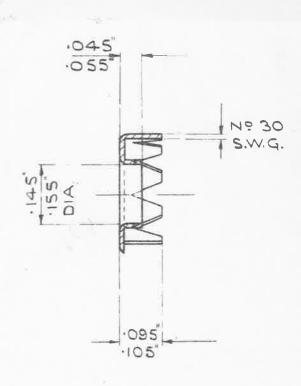

SHEET Nº | Nº OF SHEETS |

SPACED, COMMENCING EACH SIDE OF OPENING WITH HALF SERRATION

MATERIAL SOFT BRASS SHEET, 30 SWG

TO B.S. SPECE 265. (LATEST ISSUE)

FINISH:- ELECTRO - TINNED, THICKNESS NOT LESS THAN 0-0002, OR NICKEL PLATED

REF: Nº HA/471 THICKNESS NOT LESS THAN 0-0003

SCALE: 4.

| ISSUED BY THE  |
|----------------|
| ROYAL AIRCRAFT |
| ESTABLISHMENT  |

| TERMINAL EYELET |                                                                                                                                                                                                                                                                                                                                                                                                                                                                                                                                                                                                                                                                                                                                                                                                                                                                                                                                                                                                                                                                                                                                                                                                                                                                                                                                                                                                                                                                                                                                                                                                                                                                                                                                                                                                                                                                                                                                                                                                                                                                                                                                |                    | DRAWN               |
|-----------------|--------------------------------------------------------------------------------------------------------------------------------------------------------------------------------------------------------------------------------------------------------------------------------------------------------------------------------------------------------------------------------------------------------------------------------------------------------------------------------------------------------------------------------------------------------------------------------------------------------------------------------------------------------------------------------------------------------------------------------------------------------------------------------------------------------------------------------------------------------------------------------------------------------------------------------------------------------------------------------------------------------------------------------------------------------------------------------------------------------------------------------------------------------------------------------------------------------------------------------------------------------------------------------------------------------------------------------------------------------------------------------------------------------------------------------------------------------------------------------------------------------------------------------------------------------------------------------------------------------------------------------------------------------------------------------------------------------------------------------------------------------------------------------------------------------------------------------------------------------------------------------------------------------------------------------------------------------------------------------------------------------------------------------------------------------------------------------------------------------------------------------|--------------------|---------------------|
| ISSUE Nº        | # H2 L                                                                                                                                                                                                                                                                                                                                                                                                                                                                                                                                                                                                                                                                                                                                                                                                                                                                                                                                                                                                                                                                                                                                                                                                                                                                                                                                                                                                                                                                                                                                                                                                                                                                                                                                                                                                                                                                                                                                                                                                                                                                                                                         |                    | CHECKED             |
|                 | AND DESCRIPTION OF THE PARTY OF | THE REAL PROPERTY. | STATE OF THE PARTY. |

GLM. Plant

RO 25 1-43

OBSOLESCENT - NOT TO BE USED IN NEW DESIGN WORK. SEE S.D.M. 256

MINISTRY OF AIRCRAFT. PRODUCTION. AGS.Nº1745.

SHEETNO I NOOF SHEETS I

SPACED, COMMENCING EACH SIDE OF OPENING WITH HALF SERRATION

MATERIAL: SOFT BRASS SHEET, 30 S.W.G.

TO B.S. SPEC 265. (LATEST ISSUE)

FINISH:- ELECTRO - TINNED, THICKNESS NOT LESS THAN 0.0002, OR NICKEL PLATED,

REF: Nº 11A/471

SCALE: 4/1.

ISSUED BY THE ROYAL AIRCRAFT ESTABLISHMENT.