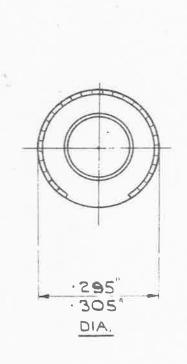

SHEET Nº | Nº OF SHEETS |

SPACED, COMMENCING EACH SIDE OF OPENING WITH HALF SERRATION

MATERIAL SOFT BRASS SHEET, 30 SWG

TO B.S. SPECE 265. (LATEST ISSUE)

FINISH:- ELECTRO - TINNED, THICKNESS NOT LESS THAN 0-0002, OR NICKEL PLATED

GLM. Plant

RO 25 1-43

OBSOLESCENT - NOT TO BE USED IN NEW DESIGN WORK. SEE S.D.M. 256

MINISTRY OF AIRCRAFT. PRODUCTION. AGS.Nº1745.

SHEETNO I NOOF SHEETS I

SPACED, COMMENCING EACH SIDE OF OPENING WITH HALF SERRATION

MATERIAL: SOFT BRASS SHEET, 30 S.W.G.

TO B.S. SPEC 265. (LATEST ISSUE)

FINISH:- ELECTRO - TINNED, THICKNESS NOT LESS THAN 0.0002, OR NICKEL PLATED,

REF: Nº 11A/471

SCALE: 4/1.

ISSUED BY THE ROYAL AIRCRAFT ESTABLISHMENT.