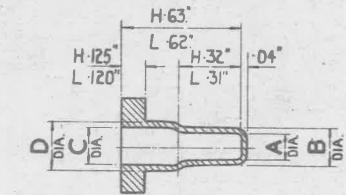

| A.G. 3. Nº | MARK   | REF. Nº | A                 | В      | С      | D           | E.     | F.      |
|------------|--------|---------|-------------------|--------|--------|-------------|--------|---------|
| 1764/A     | 4      | 5172/32 | ·140"             | · 210" | 185    | ·255"       | · 505" | · 500"  |
|            |        | SALCIO  | ·135"             | 200    | ·180"  | - 245"      | · 500" | - 495"  |
| 1764/B     |        | 5K/2716 | ·195"             | · 270  | · 225" | · 300"      | - 605" | · 600"  |
|            |        | JNICIIO | ·190 <sup>"</sup> | · 260" | ·220   | · 290"      | · 600" | · 595." |
|            |        |         |                   |        |        | 5. M. 20. 1 |        |         |
|            | 15-1-1 |         |                   |        |        | All and     |        |         |

| A.G.S.Nº | MARK | REF. Nº | Α     | В      | С      | D             | E.                 | F,      |
|----------|------|---------|-------|--------|--------|---------------|--------------------|---------|
| 1764/A   | 4    | 5K/2715 | ·140" | · 210" | 185    | ·255"         | · 505 <sup>#</sup> | · 500"  |
|          | -    | SNICIIS | ·135" | . 200  | ·180"  | -245          | · 500              | - 495"  |
| 1764/B   |      | 5K/2716 | ·195" | - 270  | · 225" | · 300"        | - 605"             | 600"    |
|          |      |         | ·190" | · 560, | · 220  | · <b>29</b> 0 | · 600 <sup>″</sup> | · 595." |
|          |      |         |       |        |        |               |                    |         |