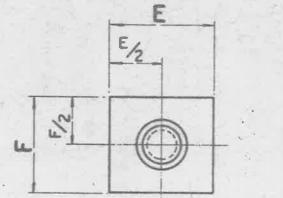

| A.G. 3. Nº | MARK   | REF. Nº | A                 | В      | С      | D           | E.     | F.      |
|------------|--------|---------|-------------------|--------|--------|-------------|--------|---------|
| 1764/A     | 4      | 5172/32 | ·140"             | · 210" | 185    | ·255"       | · 505" | · 500"  |
|            |        | SALCIO  | ·135"             | 200    | ·180"  | - 245"      | · 500" | - 495"  |
| 1764/B     |        | 5K/2716 | ·195"             | · 270  | · 225" | · 300"      | - 605" | · 600"  |
|            |        | JNICIIO | ·190 <sup>"</sup> | · 260" | ·220   | · 290"      | · 600" | · 595." |
|            |        |         |                   |        |        | 5. M. 20. 1 |        |         |
|            | 15-1-1 |         |                   |        |        | All and     |        |         |

| A.G.S.Nº | MARK | REF. Nº | Α     | В      | С      | D             | E.                 | F,      |
|----------|------|---------|-------|--------|--------|---------------|--------------------|---------|
| 1764/A   | 4    | 5K/2715 | ·140" | · 210" | 185    | ·255"         | · 505 <sup>#</sup> | · 500"  |
|          | -    | SNICIIS | ·135" | . 200  | ·180"  | -245          | · 500              | - 495"  |
| 1764/B   |      | 5K/2716 | ·195" | - 270  | · 225" | · 300"        | - 605"             | 600"    |
|          |      |         | ·190" | · 560, | · 220  | · <b>29</b> 0 | · 600 <sup>″</sup> | · 595." |
|          |      |         |       |        |        |               |                    |         |